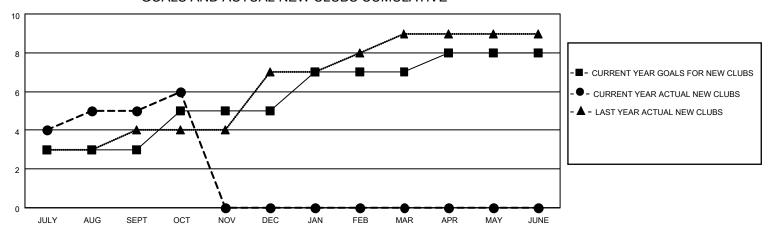

## MONTHLY MEMBERSHIP PROGRESS REPORT

LOCATION INDIA District 322 E Results as of: 10/31/2021

| Clubs RESULTS FOR 2021-2022 |   |   |   | Members RESULTS FOR 2021-2022 |     |     |     |
|-----------------------------|---|---|---|-------------------------------|-----|-----|-----|
|                             |   |   |   |                               |     |     |     |
| JULY/AUG/SEPT               | 3 | 5 | 6 | JULY/AUG/SEPT                 | 100 | 228 | 122 |
| OCT/NOV/DEC                 | 2 | 1 | 1 | OCT/NOV/DEC                   | 75  | 53  | 24  |
| JAN/FEB/MAR                 | 2 | 0 | 0 | JAN/FEB/MAR                   | 80  | 0   | 0   |
| APR/MAY/JUNE                | 1 | 0 | 0 | APR/MAY/JUNE                  | 120 | 0   | 0   |

## GOALS AND ACTUAL NEW CLUBS CUMULATIVE



## GOALS AND ACTUAL MEMBERS CUMULATIVE



| DROPPED CLUBS: 7 |     | 52 CLUBS OF 133 ADDED 1 OR<br>MORE NEW MEMBERS | GENDER DISTRIBUTION                   |                |  |
|------------------|-----|------------------------------------------------|---------------------------------------|----------------|--|
|                  |     | NORE NEW WEINBERS                              | MALE                                  | 2,956 (66.83%) |  |
|                  |     |                                                | FEMALE<br>NON BINADY                  | 1,467 (33.17%) |  |
| DROPPED MEMBERS  |     |                                                | NON BINARY                            | 0 (0.00%)      |  |
| DECEASED         | 2   |                                                |