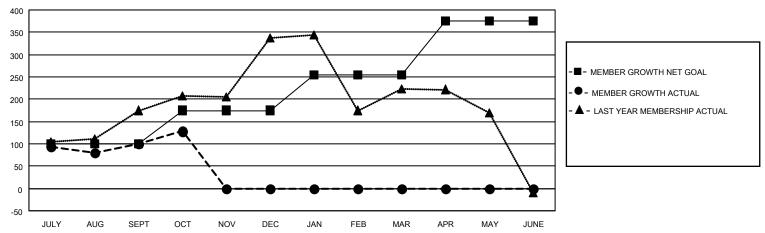

## GOALS AND ACTUAL MEMBERS CUMULATIVE

| DROPPED CLUBS: 7 |     | 52 CLUBS OF 133 ADDED 1 OR<br>MORE NEW MEMBERS | GENDER DISTRIBUTION                   |                |  |
|------------------|-----|------------------------------------------------|---------------------------------------|----------------|--|
|                  |     | NORE NEW WEINBERS                              | MALE                                  | 2,956 (66.83%) |  |
|                  |     |                                                | FEMALE<br>NON BINADY                  | 1,467 (33.17%) |  |
| DROPPED MEMBERS  |     |                                                | NON BINARY                            | 0 (0.00%)      |  |
| DECEASED         | 2   |                                                | PREFER NOT TO ANSWER                  | 0 (0.00%)      |  |
| CLUB CANCELLED   | 69  | CLICK HERE FOR CUMULATIVE                      | TOTAL FAMILY UNIT MEMBERS             | 1,964          |  |
| OTHER            | 75  | MEMBERSHIP DATA                                |                                       |                |  |
| TOTAL            | 146 |                                                | FAMILY MEMBERS PAYING HALF DUES 1,075 |                |  |
|                  |     |                                                |                                       |                |  |